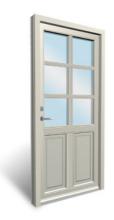

Entrance door with 3 panels

Entrance door with 6 glass panels and 2 panels

Entrance door with 10 panels

Entrance door with 10 glass panels

Entrance door with 3 panels

Entrance door with 2 glass panels and 2 panels

Entrance door with 5 panels

Entrance door with 2 glass panels

Entrance door with 4 glass panels and 3 panels

Entrance door with 1 glass panel and 2 panels

Entrance door with 3 glass panels and side light

Entrance door with 4 glass panels and 1 panel

Entrance door with 3 glass panels

Entrance door 1 glass panel and 1 panel

Entrance door with 6 glass panels

Entrance door with 6 panels

All doors from Idealcombi are provided with low e glass, 3-points lock and safety latches. Espagnolette are further equipped with an extra hook bolt centrally by the lock, making the doors further resistant to burglary.