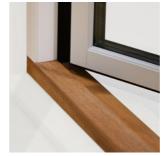

Hardwood threshold for outward opening door

Outward opening flush panel door with 18 mm composite threshold

Outward opening entrance door with 18 mm composite threshold

Jamb for inward opening door with triple glazing and profile

Hardwood threshold for inward opening

Inward opening flush panel door with 18 mm composite threshold

Inward opening entrance door with 18 mm composite threshold