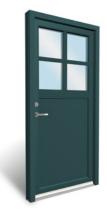

Entrance door with 5 panels

Entrance door with 2 glass panels

Entrance door with 4 glass panels and 3 panels

Entrance door with 1 glass panel and 2 panels

Entrance door with 3 glass panels and side light

Entrance door with 4 glass panels and 1 panel

Entrance door with 3 glass panels

Entrance door 1 glass panel and 1 panel

Entrance door with 6 glass panels

Entrance door with 6 panels

All doors from Idealcombi are provided with low e glass, 3-points lock and safety latches. Espagnolette are further equipped with an extra hook bolt centrally by the lock, making the doors further resistant to burglary.