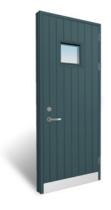

... an entrance for every home

Flush panel door with rectangular vision panel and vertical grooves

Flush panel door with diamond shaped vision panel and herringbone groove

Flush panel door

Flush panel door with halfmoon shaped vision panel with styling bars

Flush panel door with herringbone grooves

Flush panel with grooves and studs

Flush panel door with diamond shaped vision panel and vertical grooves

Flush panel door with 45° grooves

Flush panel door with rectangular vision panel

Flush panel door with vertical grooves

Flush panel door with 3 panels and half-moon vision panel with styling bars

Flush panel door with 4 panels and half-moon vision panel

Flush panel door with diamond shaped vision panel

Flush panel door with round vision panel

Flush panel door with half-moon vision panel

Flush panel door with vertical grooves and side light with glass and styling bars

Flush panel door with quadratic vision panel and vertical grooves