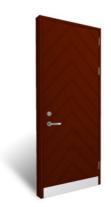

Flush panel door with herringbone grooves

Flush panel with grooves and studs

Flush panel door with diamond shaped vision panel and vertical grooves

Flush panel door with 45° grooves

Flush panel door with rectangular vision panel