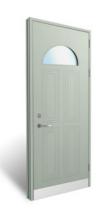

... an entrance for every home

Flush panel door with rectangular vision panel and vertical grooves

Flush panel door with diamond shaped vision panel and herringbone groove

Flush panel door

Flush panel door with halfmoon shaped vision panel with styling bars

Flush panel door with vertical grooves

Flush panel door with 3 panels and half-moon vision panel with styling bars

Flush panel door with 4 panels and half-moon vision panel

Flush panel door with diamond shaped vision panel