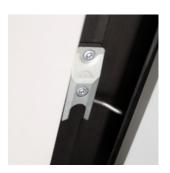

Mushroom bolt - window and terrace door

Frame IC/Nation IC low fiber thres- Friction break - terrace door hold - terrace door

Futura+ sealing handle - sliding

Futura+i handle - window and door

Frame IC/Nation IC hardwood threshold - terrace door

Frame IC/Nation IC entrance door handle with rosette

Frame IC/Nation IC inside handle with lock

Frame IC/Nation IC height adjustable hinge - terrace door

Jamb for outward opening door with double glazing and PUR core