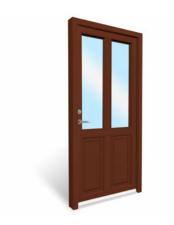

Entrance door with 3 panels

Entrance door with 6 glass panels and 2 panels

Entrance door with 10 panels

Entrance door with 10 glass panels

Entrance door with 3 panels

Entrance door with 2 glass panels and 2 panels

Entrance door with 5 panels

Entrance door with 2 glass panels

Entrance door with 4 glass panels and 3 panels

Entrance door with 1 glass panel and 2 panels

Entrance door with 3 glass panels and side light

Entrance door with 4 glass panels and 1 panel

Entrance door with 3 glass panels

Entrance door 1 glass panel and 1 panel

Entrance door with 6 glass panels

Entrance door with 6 panels

All doors from Idealcombi are provided with low e glass, 3-points lock and safety latches. Espagnolette are further equipped with an extra hook bolt centrally by the lock, making the doors further resistant to burglary.