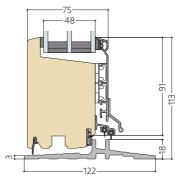

Frame IC/Nation IC entrance door handle with rosette

Frame IC/Nation IC inside handle with lock

Frame IC/Nation IC height adjustable hinge - terrace door

Jamb for outward opening door with double glazing and PUR core

Hardwood threshold for outward opening door

Outward opening flush panel door with 18 mm composite threshold

Outward opening entrance door with 18 mm composite threshold

Jamb for inward opening door with triple glazing and profile

Hardwood threshold for inward opening

Inward opening flush panel door with 18 mm composite threshold

Inward opening entrance door with 18 mm composite threshold