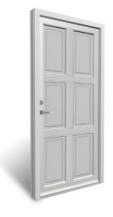

... an entrance for every home

Flush panel door with rectangular vision panel and vertical grooves

Flush panel door with diamond shaped vision panel and herringbone groove

Flush panel door

Flush panel door with halfmoon shaped vision panel with styling bars

Flush panel door with herringbone grooves

Flush panel with grooves and studs

Flush panel door with diamond shaped vision panel and vertical grooves

Flush panel door with 45° grooves

Flush panel door with rectangular vision panel

Flush panel door with vertical grooves

Flush panel door with 3 panels and half-moon vision panel with styling bars

Flush panel door with 4 panels and half-moon vision panel

Flush panel door with diamond shaped vision panel

Flush panel door with round vision panel

Flush panel door with half-moon vision panel

Flush panel door with vertical grooves and side light with glass and styling bars

Flush panel door with quadratic vision panel and vertical grooves