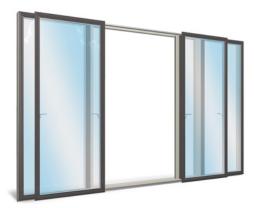

Frame IC outward opening terrace door

Frame IC double outward opening terrace door

Futura+i tilt-turn terrace door

Futura+ outward opening terrace door

Futura+ sliding door

Futura+ dual direction sliding door

Futura+ low threshold sliding door