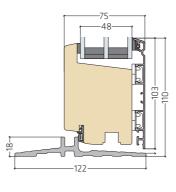

Frame IC/Nation IC entrance door handle with rosette

Frame IC/Nation IC inside handle with lock

Frame IC/Nation IC height adjustable hinge - terrace door

Jamb for outward opening door with double glazing and PUR core

Hardwood threshold for outward opening door

Outward opening flush panel door with 18 mm composite threshold

Outward opening entrance door with 18 mm composite threshold

Jamb for inward opening door with triple glazing and profile

Hardwood threshold for inward opening

Inward opening flush panel door with 18 mm composite threshold

Inward opening entrance door with 18 mm composite threshold