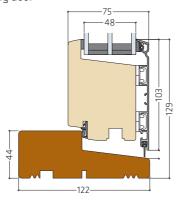

Frame IC/Nation IC entrance door handle with rosette

Frame IC/Nation IC inside handle with lock

Frame IC/Nation IC height adjustable hinge - terrace door

Jamb for outward opening door with double glazing and PUR core

Hardwood threshold for outward opening door

Outward opening flush panel door with 18 mm composite threshold

Outward opening entrance door with 18 mm composite threshold

Jamb for inward opening door with triple glazing and profile

Hardwood threshold for inward opening

Inward opening flush panel door with 18 mm composite threshold

Inward opening entrance door with 18 mm composite threshold