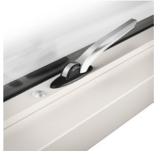

Entrance door with 3 glass panels

Entrance door 1 glass panel and 1 panel

Entrance door with 6 glass panels

Entrance door with 6 panels

All doors from Idealcombi are provided with low e glass, 3-points lock and safety latches. Espagnolette are further equipped with an extra hook bolt centrally by the lock, making the doors further resistant to burglary.