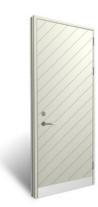

... an entrance for every home

Flush panel door with rectangular vision panel and vertical grooves

Flush panel door with diamond shaped vision panel and herringbone groove

Flush panel door

Flush panel door with halfmoon shaped vision panel with styling bars

Flush panel door with herringbone grooves

Flush panel with grooves and studs

Flush panel door with diamond shaped vision panel and vertical grooves

Flush panel door with 45° grooves

Flush panel door with rectangular vision panel