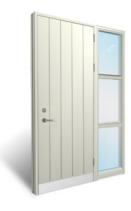

Entrance door with 3 panels

Entrance door with 6 glass panels and 2 panels

Entrance door with 10 panels

Entrance door with 10 glass panels

Entrance door with 3 panels

Entrance door with 2 glass panels and 2 panels

Entrance door with 5 panels

Entrance door with 2 glass panels

Entrance door with 4 glass panels and 3 panels

Entrance door with 1 glass panel and 2 panels

Entrance door with 3 glass panels and side light

Entrance door with 4 glass panels and 1 panel

Entrance door with 3 glass panels

Entrance door 1 glass panel and 1 panel

Entrance door with 6 glass panels

Entrance door with 6 panels

All doors from Idealcombi are provided with low e glass, 3-points lock and safety latches. Espagnolette are further equipped with an extra hook bolt centrally by the lock, making the doors further resistant to burglary.