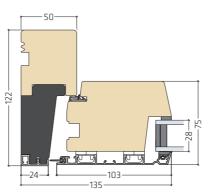

Frame IC/Nation IC entrance door handle with rosette

Frame IC/Nation IC inside handle with lock

Frame IC/Nation IC height adjustable hinge - terrace door

Jamb for outward opening door with double glazing and PUR core

Hardwood threshold for outward opening door

Outward opening flush panel door with 18 mm composite threshold

Outward opening entrance door with 18 mm composite threshold

Jamb for inward opening door with triple glazing and profile

Hardwood threshold for inward opening

Inward opening flush panel door with 18 mm composite threshold

Inward opening entrance door with 18 mm composite threshold