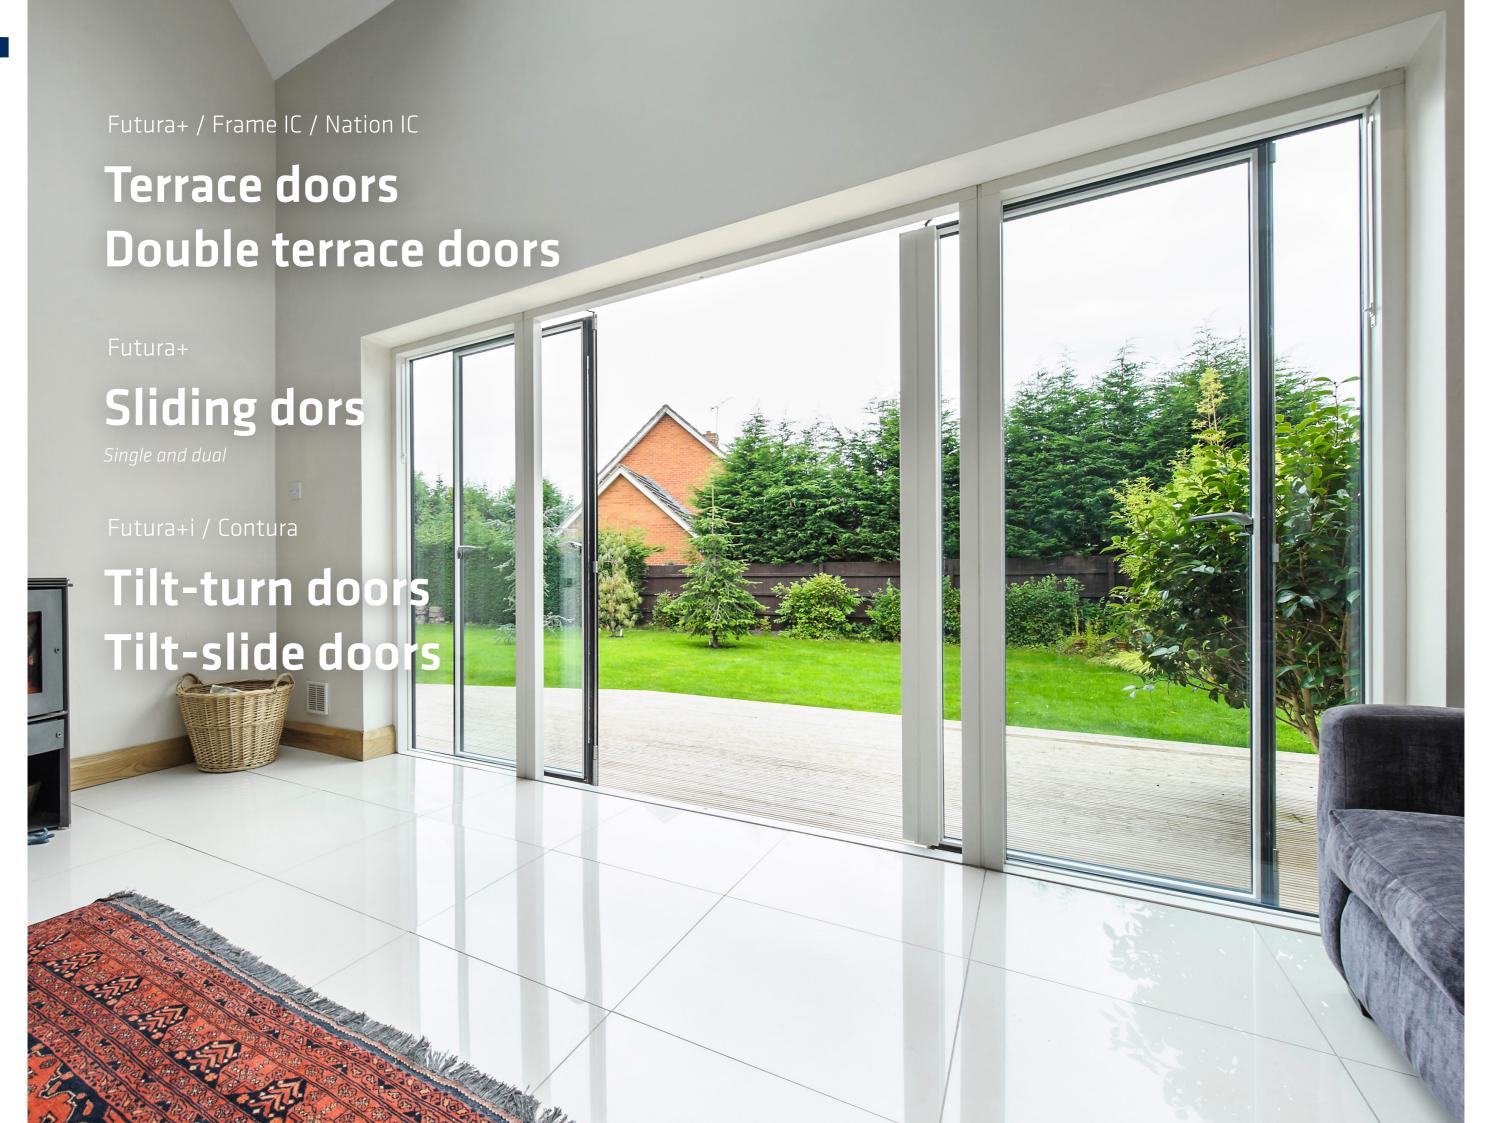

Frame IC outward opening terrace door

Frame IC double outward opening terrace door

Futura+i tilt-turn terrace door

Futura+ outward opening terrace door

Futura+ sliding door

Futura+ dual direction sliding door

Futura+ low threshold sliding door