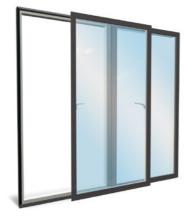

Frame IC outward opening terrace door

Frame IC double outward opening terrace door

Futura+i tilt-turn terrace door

Futura+ outward opening terrace door

Futura+ sliding door

Futura+ dual direction sliding door

Futura+ low threshold sliding door