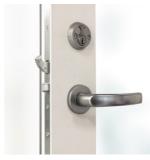

Frame IC/Nation IC entrance door handle with rosette

Frame IC/Nation IC inside handle with lock

Frame IC/Nation IC height adjustable hinge - terrace door

Jamb for outward opening door with double glazing and PUR core