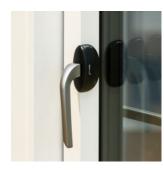

# Functions and accessories

Accessories may provide further options. Different handles, vents, steps, kick plates and receivers may be found in the large accessories stock from Idealcombi.

Futura+ handle

Futura+ handle with cylinder

Futura+ safety keep - windows and

Futura+ night latch - window and

Frame IC/Nation IC safety keep terrace door

Frame IC/Nation IC handle -window and terrace door

Frame IC/Nation IC handle with cylinder - window and terrace door