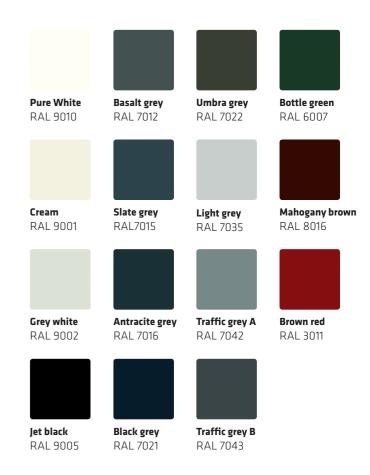

# Colours

We have chosen 15 modern standard colours, offered for all elements indoor and outdoor. We work on RAL colours only, and may offer all other RAL colours subject to a small increase.