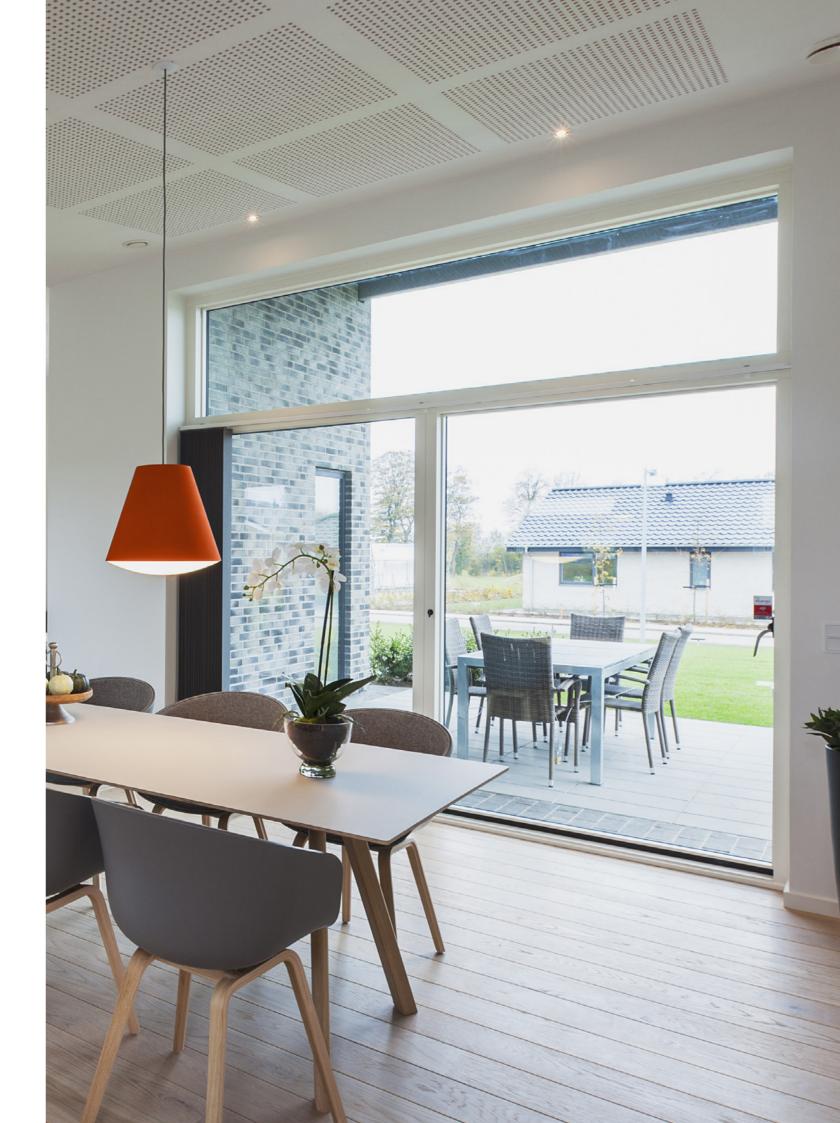

Flush panel doors from Idealcombi are manufactured as a timber frame with a 0.3 mm aluminium sheet and externally a 4.5 mm HDF board. 3 x surface treatment for a smooth and beautiful finish.

Contura inward opening terrace door with 1 glass pane

Frame IC outward opening terrace door

Frame IC double outward opening terrace door

Futura+i tilt-turn terrace door

Futura+ outward opening terrace door

Futura+ sliding door

Futura+ dual direction sliding door