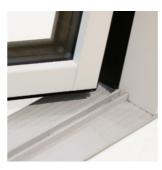

Hardwood threshold for outward opening door

Outward opening flush panel door with 18 mm composite threshold

Outward opening entrance door with 18 mm composite threshold

Jamb for inward opening door with triple glazing and profile

Hardwood threshold for inward opening

Inward opening flush panel door with 18 mm composite threshold

Inward opening entrance door with 18 mm composite threshold