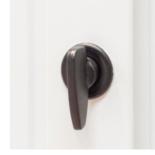

# Functions and accessories

Accessories may provide further options. Different handles, vents, steps, kick plates and receivers may be found in the large accessories stock from Idealcombi.

Futura+ handle

Futura+ handle with cylinder

Futura+ safety keep - windows and

Futura+ night latch - window and

Frame IC/Nation IC safety keep terrace door

Frame IC/Nation IC handle -window and terrace door

Frame IC/Nation IC handle with cylinder - window and terrace door