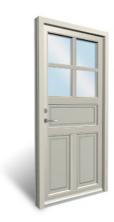

Entrance door with 5 panels

Entrance door with 2 glass panels

Entrance door with 4 glass panels and 3 panels

Entrance door with 1 glass panel and 2 panels

Entrance door with 3 glass panels and side light

Entrance door with 4 glass panels and 1 panel

Entrance door with 3 glass panels

Entrance door 1 glass panel and 1 panel

Entrance door with 6 glass panels

Entrance door with 6 panels

All doors from Idealcombi are provided with low e glass, 3-points lock and safety latches. Espagnolette are further equipped with an extra hook bolt centrally by the lock, making the doors further resistant to burglary.