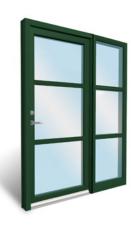

Frame IC outward opening terrace door

Frame IC double outward opening terrace door

Futura+i tilt-turn terrace door

Futura+ outward opening terrace door

Futura+ sliding door

Futura+ dual direction sliding door

Futura+ low threshold sliding door