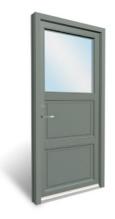

Entrance door with 3 panels

Entrance door with 6 glass panels and 2 panels

Entrance door with 10 panels

Entrance door with 10 glass panels

Entrance door with 3 panels

Entrance door with 2 glass panels and 2 panels

Entrance door with 5 panels

Entrance door with 2 glass panels

Entrance door with 4 glass panels and 3 panels

Entrance door with 1 glass panel and 2 panels

Entrance door with 3 glass panels and side light

Entrance door with 4 glass panels and 1 panel

Entrance door with 3 glass panels

Entrance door 1 glass panel and 1 panel

Entrance door with 6 glass panels

Entrance door with 6 panels

All doors from Idealcombi are provided with low e glass, 3-points lock and safety latches. Espagnolette are further equipped with an extra hook bolt centrally by the lock, making the doors further resistant to burglary.