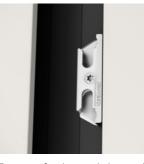

Entrance door with 3 glass panels

Entrance door 1 glass panel and 1 panel

Entrance door with 6 glass panels

Entrance door with 6 panels

All doors from Idealcombi are provided with low e glass, 3-points lock and safety latches. Espagnolette are further equipped with an extra hook bolt centrally by the lock, making the doors further resistant to burglary.