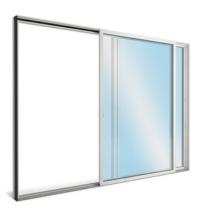

Frame IC outward opening terrace door

Frame IC double outward opening terrace door

Futura+i tilt-turn terrace door

Futura+ outward opening terrace door

Futura+ sliding door

Futura+ dual direction sliding door

Futura+ low threshold sliding door