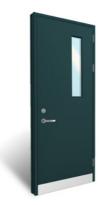

Entrance door with 3 glass panels

Entrance door 1 glass panel and 1 panel

Entrance door with 6 glass panels

Entrance door with 6 panels

All doors from Idealcombi are provided with low e glass, 3-points lock and safety latches. Espagnolette are further equipped with an extra hook bolt centrally by the lock, making the doors further resistant to burglary.