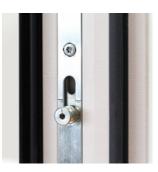

Entrance door with 3 glass panels

Entrance door 1 glass panel and 1 panel

Entrance door with 6 glass panels

Entrance door with 6 panels

All doors from Idealcombi are provided with low e glass, 3-points lock and safety latches. Espagnolette are further equipped with an extra hook bolt centrally by the lock, making the doors further resistant to burglary.