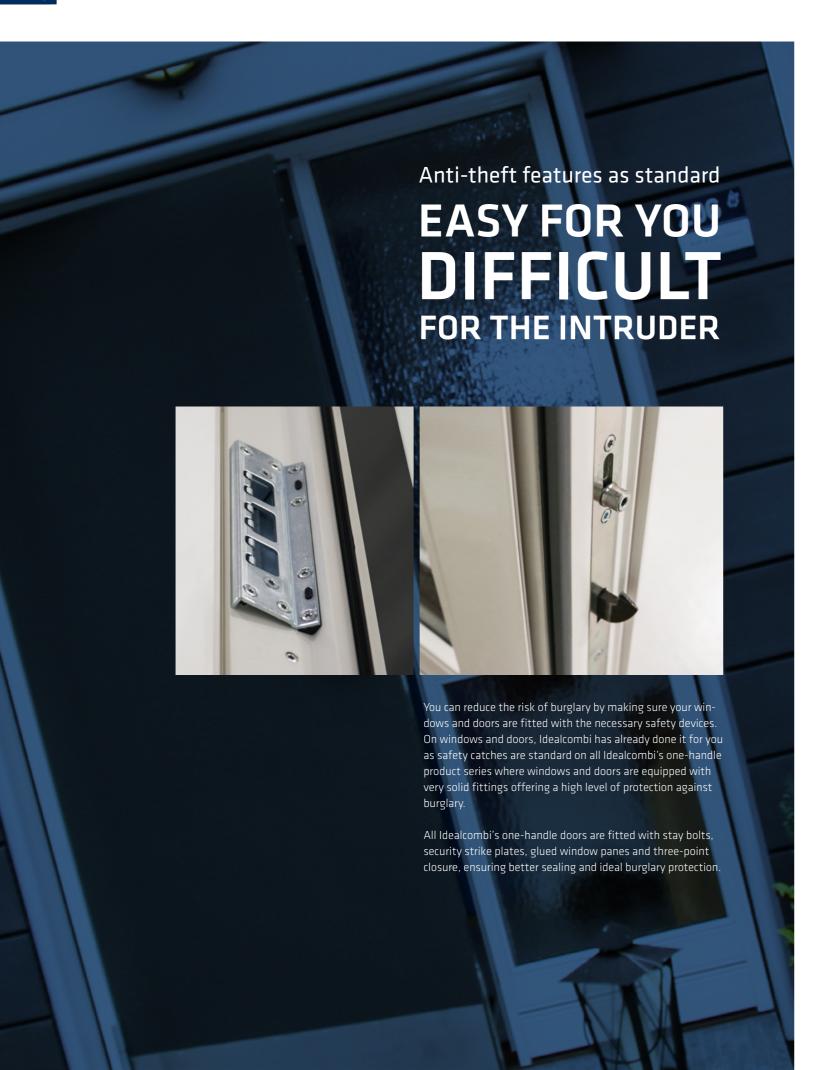

Entrance door with 3 glass panels

Entrance door 1 glass panel and 1 panel

Entrance door with 6 glass panels

Entrance door with 6 panels

All doors from Idealcombi are provided with low e glass, 3-points lock and safety latches. Espagnolette are further equipped with an extra hook bolt centrally by the lock, making the doors further resistant to burglary.