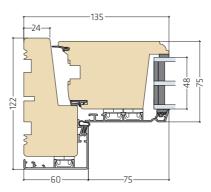

Frame IC/Nation IC entrance door handle with rosette

Frame IC/Nation IC inside handle with lock

Frame IC/Nation IC height adjustable hinge - terrace door

Jamb for outward opening door with double glazing and PUR core

Hardwood threshold for outward opening door

Outward opening flush panel door with 18 mm composite threshold

Outward opening entrance door with 18 mm composite threshold

Jamb for inward opening door with triple glazing and profile

Hardwood threshold for inward opening

Inward opening flush panel door with 18 mm composite threshold

Inward opening entrance door with 18 mm composite threshold