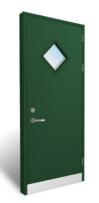

... an entrance for every home

Flush panel door with rectangular vision panel and vertical grooves

Flush panel door with diamond shaped vision panel and herringbone groove

Flush panel door

Flush panel door with halfmoon shaped vision panel with styling bars

Flush panel door with herringbone grooves

Flush panel with grooves and studs

Flush panel door with diamond shaped vision panel and vertical grooves

Flush panel door with 45° grooves

Flush panel door with rectangular vision panel

Flush panel door with vertical grooves

Flush panel door with 3 panels and half-moon vision panel with styling bars

Flush panel door with 4 panels and half-moon vision panel

Flush panel door with diamond shaped vision panel