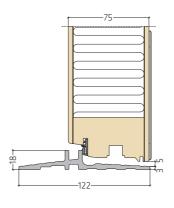

Frame IC/Nation IC entrance door handle with rosette

Frame IC/Nation IC inside handle with lock

Frame IC/Nation IC height adjustable hinge - terrace door

Jamb for outward opening door with double glazing and PUR core

Hardwood threshold for outward opening door

Outward opening flush panel door with 18 mm composite threshold

Outward opening entrance door with 18 mm composite threshold

Jamb for inward opening door with triple glazing and profile

Hardwood threshold for inward opening

Inward opening flush panel door with 18 mm composite threshold

Inward opening entrance door with 18 mm composite threshold