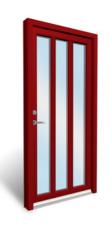

Entrance door with 3 panels

Entrance door with 6 glass panels and 2 panels

Entrance door with 10 panels

Entrance door with 10 glass panels

Entrance door with 3 panels

Entrance door with 2 glass panels and 2 panels

Entrance door with 5 panels

Entrance door with 2 glass panels

Entrance door with 4 glass panels and 3 panels

Entrance door with 1 glass panel and 2 panels

Entrance door with 3 glass panels and side light

Entrance door with 4 glass panels and 1 panel

Entrance door with 3 glass panels

Entrance door 1 glass panel and 1 panel

Entrance door with 6 glass panels

Entrance door with 6 panels

All doors from Idealcombi are provided with low e glass, 3-points lock and safety latches. Espagnolette are further equipped with an extra hook bolt centrally by the lock, making the doors further resistant to burglary.