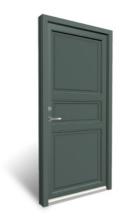

Entrance door with 3 panels

Entrance door with 6 glass panels and 2 panels

Entrance door with 10 panels

Entrance door with 10 glass panels

Entrance door with 3 panels

Entrance door with 2 glass panels and 2 panels

Entrance door with 5 panels

Entrance door with 2 glass panels

Entrance door with 4 glass panels and 3 panels

Entrance door with 1 glass panel and 2 panels

Entrance door with 3 glass panels and side light

Entrance door with 4 glass panels and 1 panel

Entrance door with 3 glass panels

Entrance door 1 glass panel and 1 panel

Entrance door with 6 glass panels

Entrance door with 6 panels

All doors from Idealcombi are provided with low e glass, 3-points lock and safety latches. Espagnolette are further equipped with an extra hook bolt centrally by the lock, making the doors further resistant to burglary.