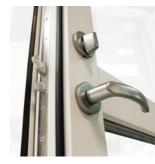

Futura+ handle with cylinder

Futura+ safety keep - windows and

Futura+ night latch - window and

Frame IC/Nation IC safety keep terrace door

Frame IC/Nation IC handle -window and terrace door

Frame IC/Nation IC handle with cylinder - window and terrace door

Mushroom bolt - window and terrace door

Frame IC/Nation IC low fiber thres- Friction break - terrace door hold - terrace door

Futura+ sealing handle - sliding

Futura+i handle - window and door

Frame IC/Nation IC hardwood threshold - terrace door