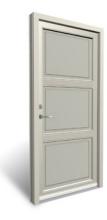

Entrance door with 3 panels

Entrance door with 6 glass panels and 2 panels

Entrance door with 10 panels

Entrance door with 10 glass panels

Entrance door with 3 panels

Entrance door with 2 glass panels and 2 panels

Entrance door with 5 panels

Entrance door with 2 glass panels

Entrance door with 4 glass panels and 3 panels

Entrance door with 1 glass panel and 2 panels

Entrance door with 3 glass panels and side light

Entrance door with 4 glass panels and 1 panel

Entrance door with 3 glass panels

Entrance door 1 glass panel and 1 panel

Entrance door with 6 glass panels

Entrance door with 6 panels

All doors from Idealcombi are provided with low e glass, 3-points lock and safety latches. Espagnolette are further equipped with an extra hook bolt centrally by the lock, making the doors further resistant to burglary.