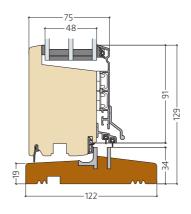

Frame IC/Nation IC entrance door handle with rosette

Frame IC/Nation IC inside handle with lock

Frame IC/Nation IC height adjustable hinge - terrace door

Jamb for outward opening door with double glazing and PUR core

Hardwood threshold for outward opening door

Outward opening flush panel door with 18 mm composite threshold

Outward opening entrance door with 18 mm composite threshold

Jamb for inward opening door with triple glazing and profile

Hardwood threshold for inward opening

Inward opening flush panel door with 18 mm composite threshold

Inward opening entrance door with 18 mm composite threshold