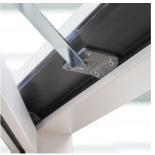

Frame IC/Nation IC entrance door handle with rosette

Frame IC/Nation IC inside handle with lock

Frame IC/Nation IC height adjustable hinge - terrace door

Jamb for outward opening door with double glazing and PUR core