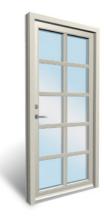

Entrance door with 3 panels

Entrance door with 6 glass panels and 2 panels

Entrance door with 10 panels

Entrance door with 10 glass panels

Entrance door with 3 panels

Entrance door with 2 glass panels and 2 panels

Entrance door with 5 panels

Entrance door with 2 glass panels

Entrance door with 4 glass panels and 3 panels

Entrance door with 1 glass panel and 2 panels

Entrance door with 3 glass panels and side light

Entrance door with 4 glass panels and 1 panel

Entrance door with 3 glass panels

Entrance door 1 glass panel and 1 panel

Entrance door with 6 glass panels

Entrance door with 6 panels

All doors from Idealcombi are provided with low e glass, 3-points lock and safety latches. Espagnolette are further equipped with an extra hook bolt centrally by the lock, making the doors further resistant to burglary.