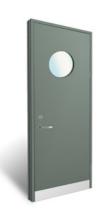

Flush panel door with round vision panel

Flush panel door with half-moon vision panel

Flush panel door with vertical grooves and side light with glass and styling bars

Flush panel door with quadratic vision panel and vertical grooves