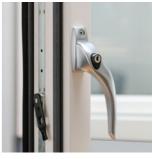

# Functions and accessories

Accessories may provide further options. Different handles, vents, steps, kick plates and receivers may be found in the large accessories stock from Idealcombi.

Futura+ handle

Futura+ handle with cylinder

Futura+ safety keep - windows and

Futura+ night latch - window and

Frame IC/Nation IC safety keep terrace door

Frame IC/Nation IC handle -window and terrace door

Frame IC/Nation IC handle with cylinder - window and terrace door