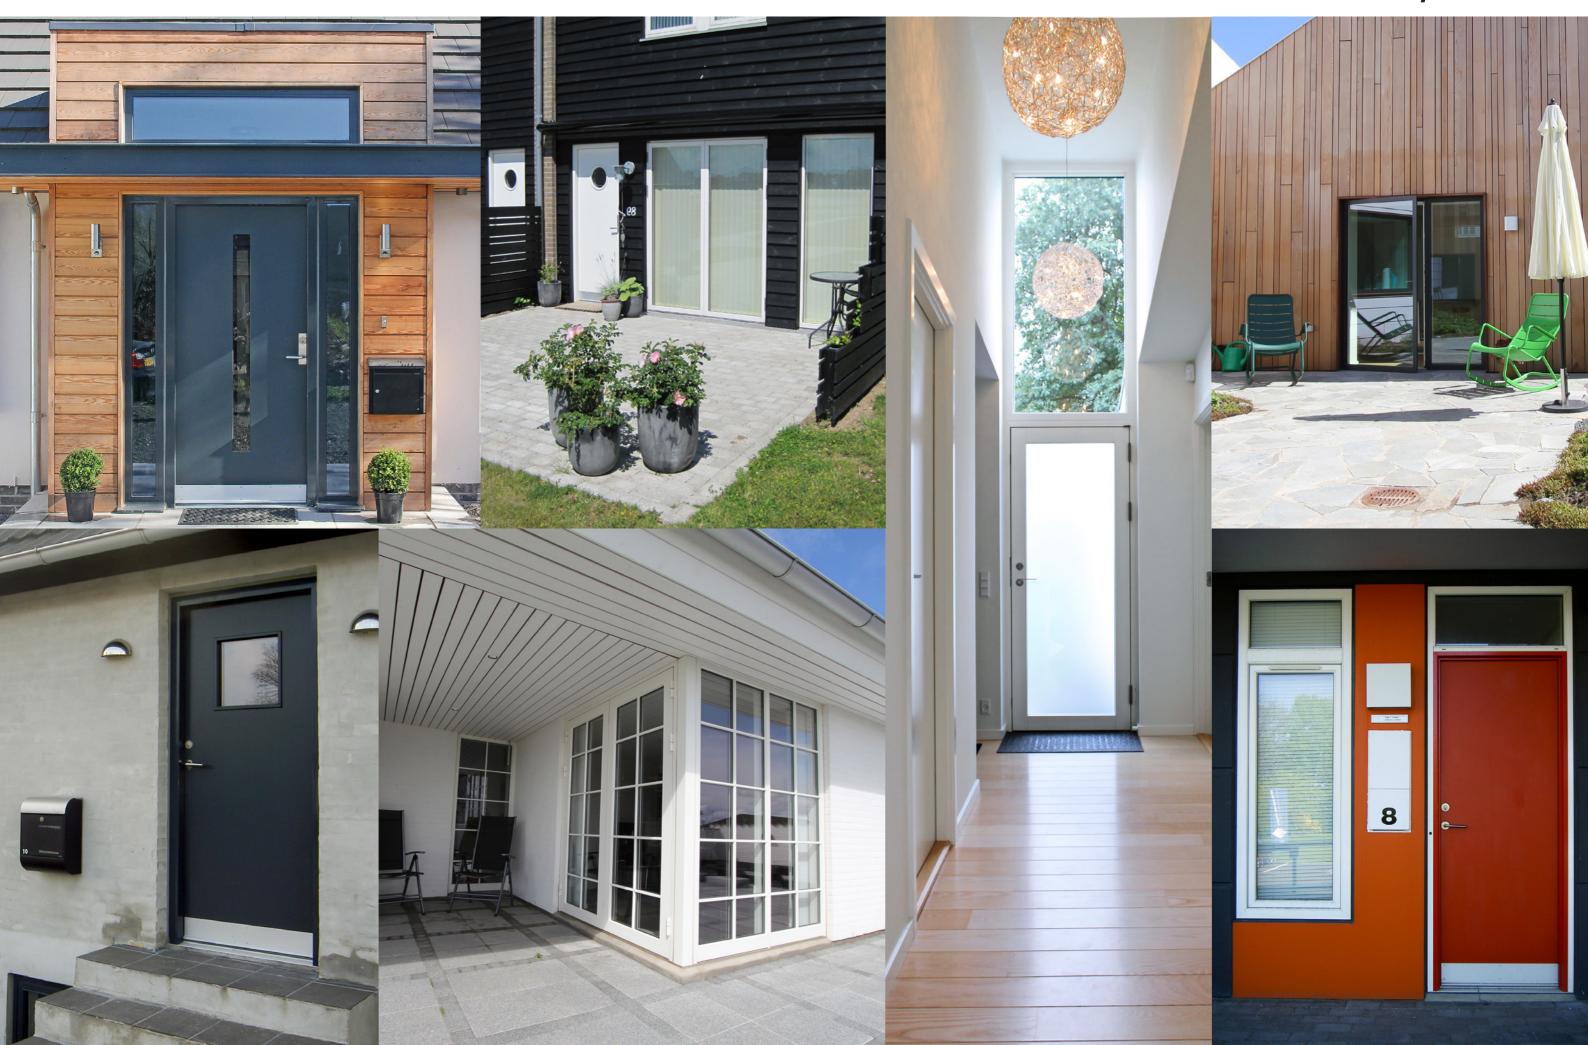

... an entrance for every home

Flush panel door with rectangular vision panel and vertical grooves

Flush panel door with diamond shaped vision panel and herringbone groove

Flush panel door

Flush panel door with halfmoon shaped vision panel with styling bars

Flush panel door with herringbone grooves

Flush panel with grooves and studs

Flush panel door with diamond shaped vision panel and vertical grooves

Flush panel door with 45° grooves

Flush panel door with rectangular vision panel

Flush panel door with vertical grooves

Flush panel door with 3 panels and half-moon vision panel with styling bars

Flush panel door with 4 panels and half-moon vision panel

Flush panel door with diamond shaped vision panel

Flush panel door with round vision panel

Flush panel door with half-moon vision panel

Flush panel door with vertical grooves and side light with glass and styling bars

Flush panel door with quadratic vision panel and vertical grooves

Flush panel doors from Idealcombi are manufactured as a timber frame with a 0.3 mm aluminium sheet and externally a 4.5 mm HDF board. 3 x surface treatment for a smooth and beautiful finish.

Contura inward opening terrace door with 1 glass pane