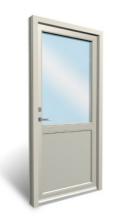

Entrance door with 3 panels

Entrance door with 6 glass panels and 2 panels

Entrance door with 10 panels

Entrance door with 10 glass panels

Entrance door with 3 panels

Entrance door with 2 glass panels and 2 panels

Entrance door with 5 panels

Entrance door with 2 glass panels

Entrance door with 4 glass panels and 3 panels

Entrance door with 1 glass panel and 2 panels

Entrance door with 3 glass panels and side light

Entrance door with 4 glass panels and 1 panel

Entrance door with 3 glass panels

Entrance door 1 glass panel and 1 panel

Entrance door with 6 glass panels

Entrance door with 6 panels

All doors from Idealcombi are provided with low e glass, 3-points lock and safety latches. Espagnolette are further equipped with an extra hook bolt centrally by the lock, making the doors further resistant to burglary.