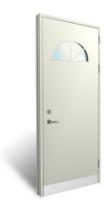

... an entrance for every home

Flush panel door with rectangular vision panel and vertical grooves

Flush panel door with diamond shaped vision panel and herringbone groove

Flush panel door

Flush panel door with halfmoon shaped vision panel with styling bars