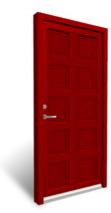

Entrance door with 3 panels

Entrance door with 6 glass panels and 2 panels

Entrance door with 10 panels

Entrance door with 10 glass panels

Entrance door with 3 panels

Entrance door with 2 glass panels and 2 panels

Entrance door with 5 panels

Entrance door with 2 glass panels

Entrance door with 4 glass panels and 3 panels

Entrance door with 1 glass panel and 2 panels

Entrance door with 3 glass panels and side light

Entrance door with 4 glass panels and 1 panel

Entrance door with 3 glass panels

Entrance door 1 glass panel and 1 panel

Entrance door with 6 glass panels

Entrance door with 6 panels

All doors from Idealcombi are provided with low e glass, 3-points lock and safety latches. Espagnolette are further equipped with an extra hook bolt centrally by the lock, making the doors further resistant to burglary.