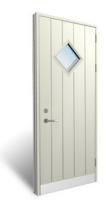

... an entrance for every home

Flush panel door with rectangular vision panel and vertical grooves

Flush panel door with diamond shaped vision panel and herringbone groove

Flush panel door

Flush panel door with halfmoon shaped vision panel with styling bars

Flush panel door with vertical grooves

Flush panel door with 3 panels and half-moon vision panel with styling bars

Flush panel door with 4 panels and half-moon vision panel

Flush panel door with diamond shaped vision panel