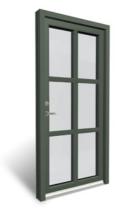

Entrance door with 3 panels

Entrance door with 6 glass panels and 2 panels

Entrance door with 10 panels

Entrance door with 10 glass panels

Entrance door with 3 panels

Entrance door with 2 glass panels and 2 panels

Entrance door with 5 panels

Entrance door with 2 glass panels

Entrance door with 4 glass panels and 3 panels

Entrance door with 1 glass panel and 2 panels

Entrance door with 3 glass panels and side light

Entrance door with 4 glass panels and 1 panel

Entrance door with 3 glass panels

Entrance door 1 glass panel and 1 panel

Entrance door with 6 glass panels

Entrance door with 6 panels

All doors from Idealcombi are provided with low e glass, 3-points lock and safety latches. Espagnolette are further equipped with an extra hook bolt centrally by the lock, making the doors further resistant to burglary.