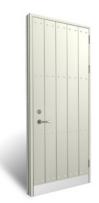

... an entrance for every home

Flush panel door with rectangular vision panel and vertical grooves

Flush panel door with diamond shaped vision panel and herringbone groove

Flush panel door

Flush panel door with halfmoon shaped vision panel with styling bars