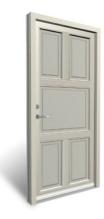

... an entrance for every home

Flush panel door with rectangular vision panel and vertical grooves

Flush panel door with diamond shaped vision panel and herringbone groove

Flush panel door

Flush panel door with halfmoon shaped vision panel with styling bars

Flush panel door with herringbone grooves

Flush panel with grooves and studs

Flush panel door with diamond shaped vision panel and vertical grooves

Flush panel door with 45° grooves

Flush panel door with rectangular vision panel

Flush panel door with vertical grooves

Flush panel door with 3 panels and half-moon vision panel with styling bars

Flush panel door with 4 panels and half-moon vision panel

Flush panel door with diamond shaped vision panel

Flush panel door with round vision panel

Flush panel door with half-moon vision panel

Flush panel door with vertical grooves and side light with glass and styling bars

Flush panel door with quadratic vision panel and vertical grooves