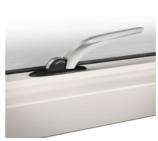

Entrance door with 3 glass panels

Entrance door 1 glass panel and 1 panel

Entrance door with 6 glass panels

Entrance door with 6 panels

All doors from Idealcombi are provided with low e glass, 3-points lock and safety latches. Espagnolette are further equipped with an extra hook bolt centrally by the lock, making the doors further resistant to burglary.