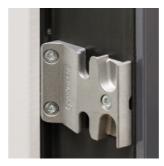

Futura+ handle with cylinder

Futura+ safety keep - windows and

Futura+ night latch - window and

Frame IC/Nation IC safety keep terrace door

Frame IC/Nation IC handle -window and terrace door

Frame IC/Nation IC handle with cylinder - window and terrace door

Mushroom bolt - window and terrace door

Frame IC/Nation IC low fiber thres- Friction break - terrace door hold - terrace door

Futura+ sealing handle - sliding

Futura+i handle - window and door

Frame IC/Nation IC hardwood threshold - terrace door