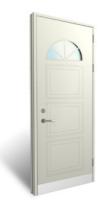

Flush panel door with vertical grooves

Flush panel door with 3 panels and half-moon vision panel with styling bars

Flush panel door with 4 panels and half-moon vision panel

Flush panel door with diamond shaped vision panel

Flush panel door with round vision panel

Flush panel door with half-moon vision panel

Flush panel door with vertical grooves and side light with glass and styling bars

Flush panel door with quadratic vision panel and vertical grooves