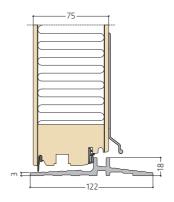

Hardwood threshold for outward opening door

Outward opening flush panel door with 18 mm composite threshold

Outward opening entrance door with 18 mm composite threshold

Jamb for inward opening door with triple glazing and profile

Hardwood threshold for inward opening

Inward opening flush panel door with 18 mm composite threshold

Inward opening entrance door with 18 mm composite threshold