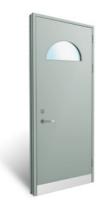

... an entrance for every home

Flush panel door with rectangular vision panel and vertical grooves

Flush panel door with diamond shaped vision panel and herringbone groove

Flush panel door

Flush panel door with halfmoon shaped vision panel with styling bars

Flush panel door with vertical grooves

Flush panel door with 3 panels and half-moon vision panel with styling bars

Flush panel door with 4 panels and half-moon vision panel

Flush panel door with diamond shaped vision panel